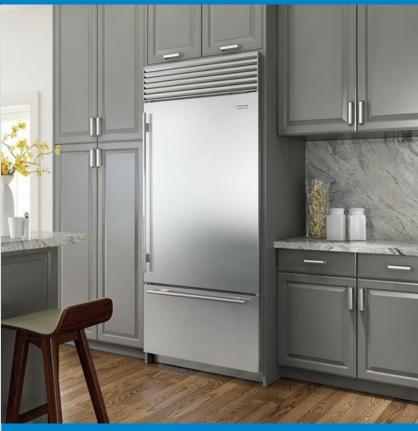

#### BI-36UID/S

## **FEATURES**

Monitor and control remotely with Wi-Fi connectivity

Preserves refrigerated foods with cool, moist air and frozen foods with frigid, dry air

Fight spoilage and odors with a NASA-inspired air purification system

Locks in cold air to ensure freshness with magnetic door seals

Keeps produce fresher with high-humidity, sealed crisper and deli drawers

Controls temperature within one degree of setpoint

Filters water and ice, removing contaminants, chlorine taste, and odor

Delivers fresh, filtered water through an internal dispenser designed to discreetly rest within the refrigerator

Yields ice automatically and "max ice" for additional production

Ensures excellent visibility with bright lights

Refer to freshness cards for tips on food preservation, use, and care