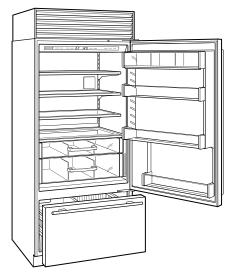

#### **REFRIGERATOR**

- · Internal water dispenser
- · 1 adjustable dairy compartment
- · 1 deli drawer with adjustable dividers
- · 1 high-humidity crisper drawer with adjustable dividers
- 3 door bins (2 adjustable; 1 stationary)
- 4 glass refrigerator shelves (3 adjustable; 1 stationary)
- · LED refrigerator and freezer lights

#### **FREEZER**

- 1 full-extension roll-out freezer drawer
- · Automatic ice maker with removable ice container

## **INTERIOR VIEW**

This illustration is intended for interior reference only and may not represent the exterior of the model being specified.