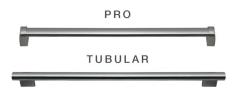

iltered water through an internal dispenser designed to discreetly rest within the refrigerator

Yields ice automatically and "max ice" for additional production

Ensures excellent visibility with bright lights

Refer to freshness cards for tips on food preservation, use, and care

# **ACCESSORIES**

36" Stainless Steel Kickplate

90° Door Stop

Air Purification Cartridge

**Dual Installation Kit** 

Egg Container

Stainless Steel Pro Louvered Grille - 83"

Stainless Steel Pro Louvered Grille - 88"

Stainless Steel Side Panel

Water Filter

White Side Panel

Dual Installation Kit with Dual Wide Grille

Accessories are available through an authorized dealer. For local dealer information, visit <a href="mailto:subzero-wolf.com/locator">subzero-wolf.com/locator</a>.



## **HANDLE OPTIONS**



#### **PRODUCT DETAILS**

#### **REFRIGERATOR**

- · Internal water dispenser
- · 1 adjustable dairy compartment
- · 1 deli drawer with adjustable dividers
- · 1 high-humidity crisper drawer with adjustable dividers
- 3 door bins (2 adjustable; 1 stationary)
- 4 glass refrigerator shelves (3 adjustable; 1 stationary)
- · LED refrigerator and freezer lights

#### **FREEZER**

- 1 full-extension roll-out freezer drawer
- · Automatic ice maker with removable ice container



## **PRODUCT SPECIFICATIONS**

| Model                 | BI-36UID/S                                            |
|-----------------------|-------------------------------------------------------|
| Dimensions            | 36"W x 84"H x 24"D                                    |
| Door Clearance        | 37 1/4"