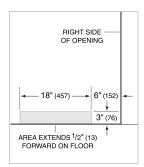

# E (178) 6" (152) 75<sup>1</sup>/2" (1918) FROM FLOOR

RIGHT SIDE

OF OPENING

# **PLUMBING**

NOTE: Dimensions in parenthesis are in millimeters unless otherwise specified