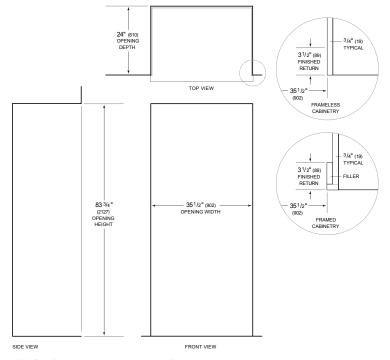

# STANDARD INSTALLATION

NOTE:  $3^1/2^n$  (89) finished returns will be visible and should be finished to match cabinetry Shaded line represents profile of unit.