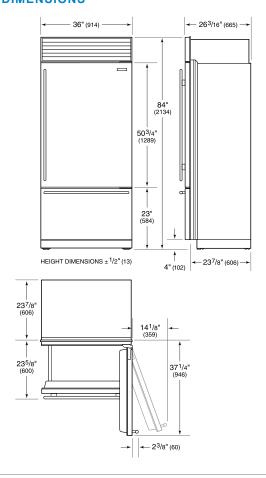

## **PRODUCT SPECIFICATIONS**

| Model                 | BI-36UID/S                                            |
|-----------------------|-------------------------------------------------------|
| Dimensions            | 36"W x 84"H x 24"D                                    |
| Door Clearance        | 37 1/4"                                               |
| Drawer Clearance      | 23 5/8"                                               |
| Weight                | 515 lbs                                               |
| Refrigerator Capacity | 16.4 cu. ft.                                          |
| Freezer Capacity      | 5.3 cu. ft.                                           |
| Electrical Supply     | 115 VAC, 60 Hz                                        |
| Electrical Service    | 15 amp dedicated circuit                              |
| Plumbing Supply       | 1/4" OD copper, braided stainless steel or PEX tubing |
| Plumbing Pressure     | 35–120 psi                                            |
| Receptacle            | 3-prong grounding-type                                |

## **DIMENSIONS**