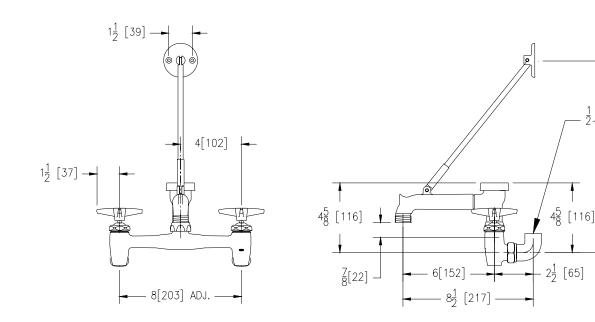

## Engineering Specifications: Zurn AquaSpec® Z843M2-90-CS

Polished chrome-plated cast brass 8" [203mm] sink faucet with quarter turn ceramic disc cartridges, 1/2" NPT female 90° inlets, check stops, integral service stops and a 6" [152mm] centerline cast brass spout with chemical resistant vacuum breaker, 3/4" hose threaded outlet, pail hook and adjustable wall brace. Unit is furnished with vandal-resistant color-coded metal four arm handles. (Note: Atmoshperic vacuum breaker not intended for continuous pressure applications.)

Note: All dimensions are for reference only. Do not use for pre-plumbing