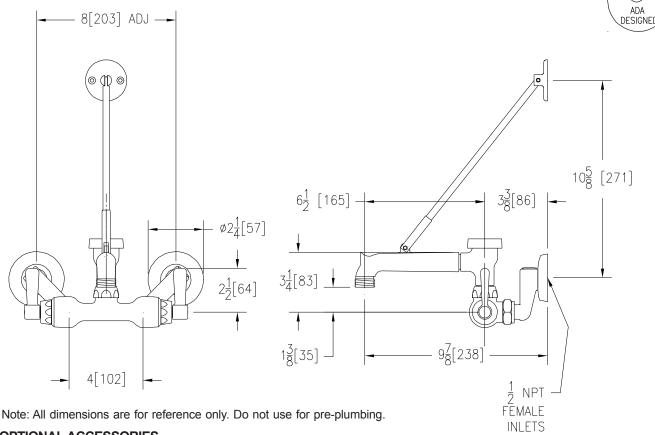

## SERVICE SINK FAUCET

Z841M1-XL

**TAG** 

Engineering Specifications: Zurn AquaSpec® Z841M1-XL

Polished chrome-plated cast brass service sink faucet with quarter turn ceramic disc cartridges, 2-1/2" [64mm] long swivel inlets (with integral stops) providing adjustable centers from 4" [102mm] to 8-3/8" [213mm] and a 6" [152mm] centerline cast brass vacuum breaker spout with an integral 3/4" hose threaded outlet, pail hook and wall brace. Unit is provided with 2-1/2" [64mm] vandal-resistant colorcoded metal lever handles. (Note: Atmoshperic vacuum breaker not intended for continuous pressure applications.)