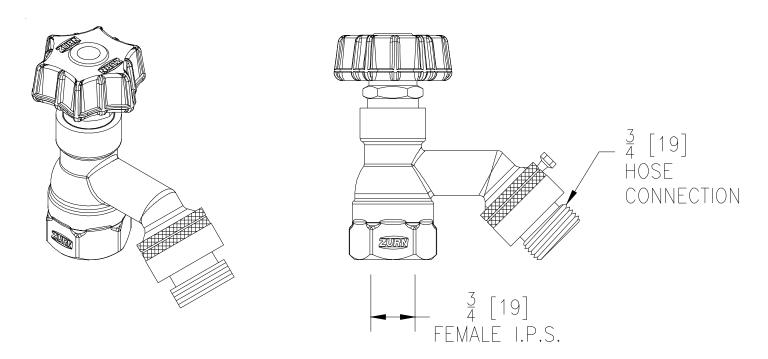

## **ENGINEERING SPECIFICATION:** Z1343

Exposed, anti-siphon, wall faucet for use in moderate climate installation, complete with Z1399-VB external vacuum breaker, all bronze interior components, vandal-resistant operating stem, rough bronze exterior and 3/4 [19] female pipe thread inlet connection and 3/4 [19] male hose connection. Loose key provided with each hydrant as standard.

Dimensional Data (inches and [mm]) are Subject to Manufacturing Tolerances and Change Without Notice

| Inlet Description in Inches | Approx.<br>Wt. Lbs.<br>[kg] |
|-----------------------------|-----------------------------|
| 3/4 [19] FPT                | 2 [1]                       |