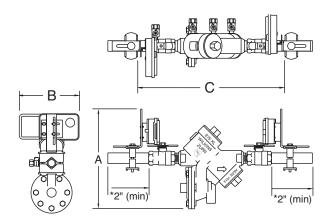

## Model BVMS-40

\* Note: The BVMS-S40 (3/4" and 1" 950XL, 950XLT, 950XLT2, 975XL and 975XL2) requires a minimum of 2" straight pipe on either end to allow the switch to be mounted above the ball valve "T" handles.

# Dimensions & Weights (do not include pkg.)

| MODEL    | SIZES               | FOR MODELS                             | A      |     | В      |     | С      |     | WEIGHT |     |
|----------|---------------------|----------------------------------------|--------|-----|--------|-----|--------|-----|--------|-----|
|          |                     |                                        | in.    | mm  | in.    | mm  | in.    | mm  | lbs.   | kg  |
| BVMS-S40 | 3/4" & 1"           | 950XL, 950XLT, 950XLT2, 975XL & 975XL2 | 9 7/32 | 234 | 6 5/16 | 160 | 13 5/8 | 346 | 0.7    | 0.3 |
| BVMS-L40 | 1 1/4", 1 1/2" & 2" | 950XL, 950XLT, 950XLT2, 975XL & 975XL2 | 4 1/2  | 114 | 9 1/2  | 241 | 17 1/4 | 438 | 0.9    | 0.4 |

BVMS-S40

**BVMS-L40** 