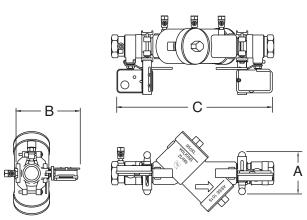

# Dimensions & Weights (do not include pkg.)

| MODEL    | SIZES               | FOR MODELS                             | A      |     | В      |     | С      |     | WEIGHT |     |
|----------|---------------------|----------------------------------------|--------|-----|--------|-----|--------|-----|--------|-----|
|          |                     |                                        | in.    | mm  | in.    | mm  | in.    | mm  | lbs.   | kg  |
| BVMS-S40 | 3/4" & 1"           | 950XL, 950XLT, 950XLT2, 975XL & 975XL2 | 9 7/32 | 234 | 6 5/16 | 160 | 13 5/8 | 346 | 0.7    | 0.3 |
| BVMS-L40 | 1 1/4", 1 1/2" & 2" | 950XL, 950XLT, 950XLT2, 975XL & 975XL2 | 4 1/2  | 114 | 9 1/2  | 241 | 17 1/4 | 438 | 0.9    | 0.4 |

BVMS-S40

**BVMS-L40** 

## Model BVMS-L40

www.zurn.com