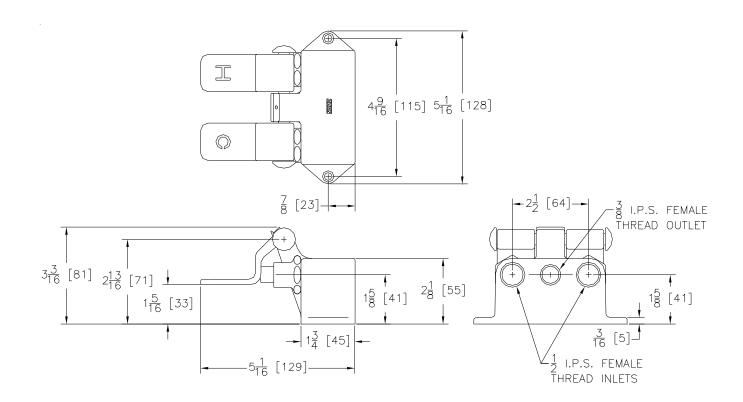

## Engineering Specifications: Zurn AquaSpec®Z85500-XL

Polished chrome-plated brass floor-mounted, self-closing double pedal mixing valve. Two 1/2" I.P.S. female back inlets and one 3/8" I.P.S. female back outlet.

Note: All dimensions are for reference only. Do not use for pre-plumbing