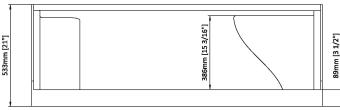

## Shower base

PURE ACRYLIC REINFORCED WITH FIBERGLASS 60"X32" WITH MOLDED BENCH

Left drain: B6032SREL1 Right drain: B6032SRER1 Box #1: 60 3/4" x 33" x 22 1/2" 1543mm x 838mm x 572mm 89 lbs (40.3 kg)

Total number of box : 1