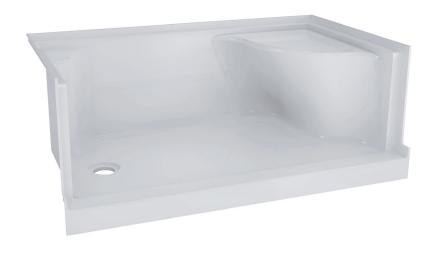

## Shower base

PURE ACRYLIC REINFORCED WITH FIBERGLASS 60"X32" WITH MOLDED BENCH

Left drain: B6032SREL1 Right drain: B6032SRER1 Box #1: 60 3/4" x 33" x 22 1/2" 1543mm x 838mm x 572mm 89 lbs (40.3 kg)

Total number of box : 1

- · Design with pure forms
- · White glossy interior surfaces
- · Smooth background
- Shell of pure acrylic reinforced with 4 layers of fiberglass
- 1" (3/8") molded tiling flanges
- Threshold of 3"
- Suitable for replacing a 60" alcove bath
- · Molded bench and shelf
- Support legs
- · Several sizes and configurations available
- · Standard drain not included
- · Easy installation and maintenance
- 10 years warranty
- · CUPC certificated