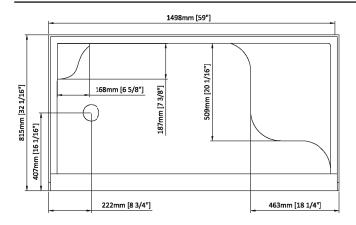

## Shower base

PURE ACRYLIC REINFORCED WITH FIBERGLASS 60"X32" WITH MOLDED BENCH

Left drain: B6032SREL1 Right drain: B6032SRER1 Box #1: 60 3/4" x 33" x 22 1/2" 1543mm x 838mm x 572mm 89 lbs (40.3 kg)

Total number of box : 1

- · Design with pure forms
- · White glossy interior surfaces
- · Smooth background
- Shell of pure acrylic reinforced with 4 layers of fiberglass
- 1" (3/8") molded tiling flanges
- Threshold of 3"
- Suitable for replacing a 60" alcove bath
- · Molded bench and shelf
- Support legs
- · Several sizes and configurations available
- · Standard drain not included
- · Easy installation and maintenance
- 10 years warranty
- · CUPC certificated