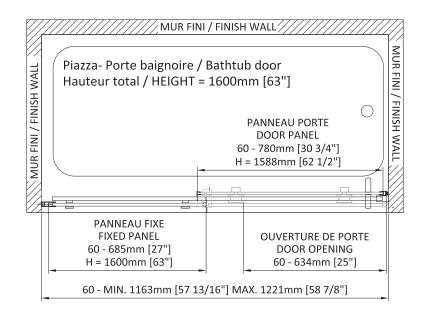

## BATHTUB DOOR 1 DOOR, 1 FIXED

Door 60" : DPA6000BSTC21 Box #1 : 64 1/2" x 32 1/8" x 1 5/8" 1640mm x 815mm x 40mm 61.73lbs. (28 kg)

Box #2 : 65" x 29 3/4" x 2" 1650mm x 755mm x 50mm 68.34 lbs. (31 kg)

Total number of boxes : 2

- Large door opening
- Reversible left or right
- Height of 63" (1600mm)
- Interior and exterior double handle in polished stainless-steel
- Zitta clip opens for easy cleaning of the door
- Fixed panel 10mm and door panel 8mm
- ZittaClean stain resistant glass treatment
- Soft rolling guaranteed for life
- Magnetic closing
- · Fixed panel secured with a squeeze gasket
- Finishing caps on extrusions
- Aluminium threshold with sealing gasket
- Door stop
- Anti-jump bearings keep the door on the rail
- Frictionless door sill guide
- Solid door bottom anchor
- Double vertical seals
- Safe tempered glass with polished edges
- Adjustment of the level of the top rail and adjustment of door panel level by the rollers
- Adjustment of the fixed panel level by the wall extrusion (1"-25mm)