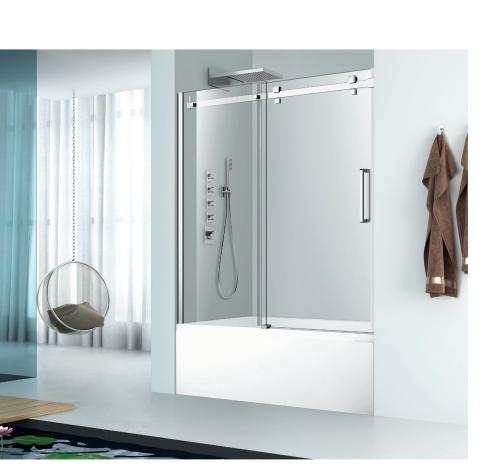

Bring pizazz to your bathroom decor with our Piazza collection. This trendy design brings innovation to your space and gives you the opportunity to match your shower and sink faucets with the square rollers and track. The Piazza is the obvious evolution of our sliding door on track. This system ensures a simple and easy installation and is equipped with our soft and fluid opening system.

- Large door opening
- Reversible left or right
- Height of 63" (1600mm)
- Interior and exterior double handle in polished stainless-steel
- Zitta clip opens for easy cleaning of the door
- Fixed panel 10mm and door panel 8mm
- ZittaClean stain resistant glass treatment
- Soft rolling guaranteed for life
- Magnetic closing
- · Fixed panel secured with a squeeze gasket
- Finishing caps on extrusions
- Aluminium threshold with sealing gasket
- Door stop
- Anti-jump bearings keep the door on the rail
- Frictionless door sill guide
- Solid door bottom anchor
- Double vertical seals
- Safe tempered glass with polished edges
- Adjustment of the level of the top rail and adjustment of door panel level by the rollers
- Adjustment of the fixed panel level by the wall extrusion (1"-25mm)