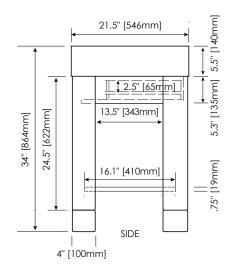

### NOMINAL DIMENSIONS

■ 48" Width x 21.5" Depth x 34" Height

### PRODUCT DIAGRAM

48" [1220mm]

02.2016

<sup>\*</sup> Please note that all stated sizes are nominal. Measurements were taken to outside edges.