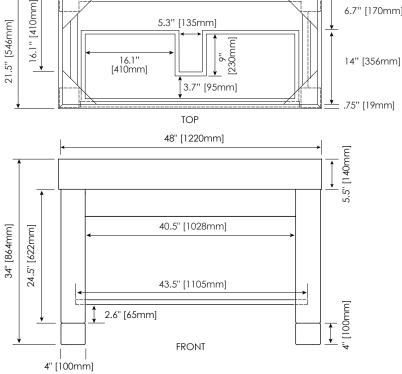

### NOMINAL DIMENSIONS

■ 48" Width x 21.5" Depth x 34" Height

### PRODUCT DIAGRAM

48" [1220mm]

02.2016

<sup>\*</sup> Please note that all stated sizes are nominal. Measurements were taken to outside edges.