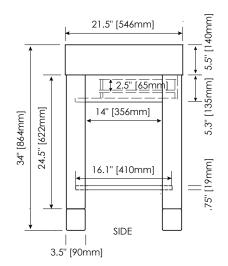

### **NOMINAL DIMENSIONS**

■ 30" Width x 21.5" Depth x 34" Height

## **PRODUCT DIAGRAM**

02.2016

<sup>\*</sup> Please note that all stated sizes are nominal. Measurements were taken to outside edges.