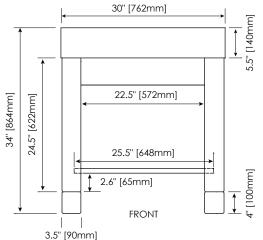

### **NOMINAL DIMENSIONS**

■ 30" Width x 21.5" Depth x 34" Height

## **PRODUCT DIAGRAM**

02.2016

<sup>\*</sup> Please note that all stated sizes are nominal. Measurements were taken to outside edges.