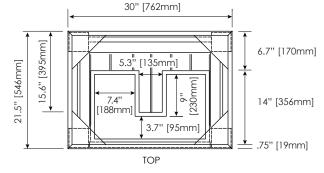

### **NOMINAL DIMENSIONS**

■ 30" Width x 21.5" Depth x 34" Height

## **PRODUCT DIAGRAM**

02.2016

<sup>\*</sup> Please note that all stated sizes are nominal. Measurements were taken to outside edges.