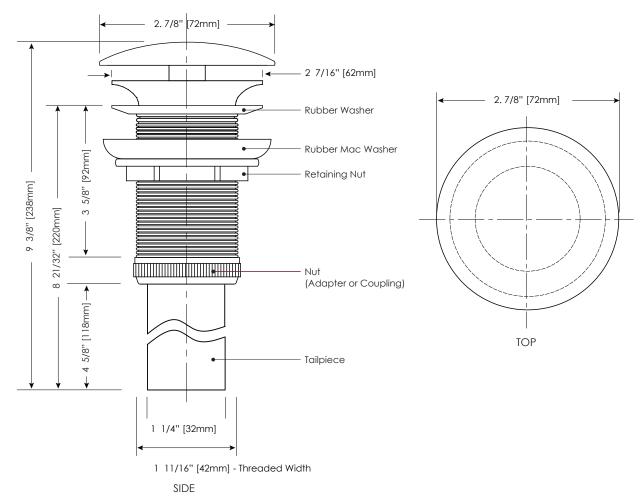

## **NOMINAL DIMENSIONS**

■ 2 7/8" Width (dome) x 9 3/8" Height (overall)

## **PRODUCT DIAGRAM**

<sup>\*</sup> Please note that all stated sizes are nominal. Measurements were taken to outside edges.

01.2016