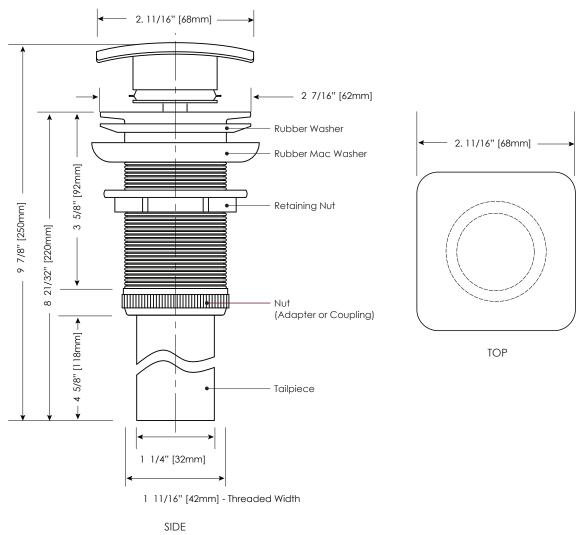

#### NOMINAL DIMENSIONS

2 11/16" Width (dome) x 9 7/8" Height (overall)

# **PRODUCT DIAGRAM**

\* Please note that all stated sizes are nominal. Measurements were taken to outside edges.