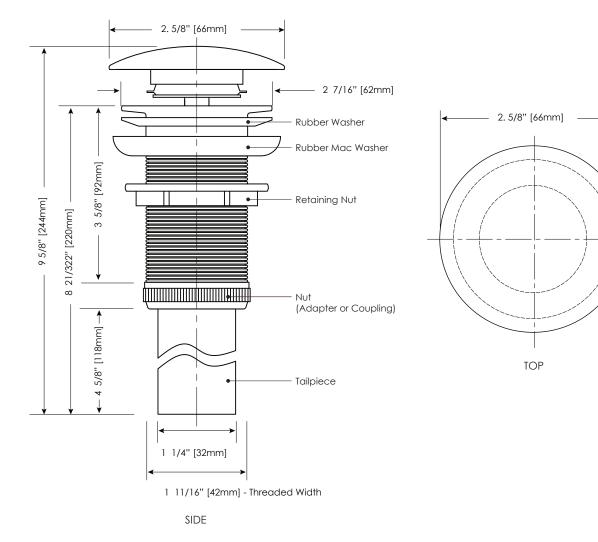

### NOMINAL DIMENSIONS

2 5/8" Width (dome) x 9 5/8" Height (overall)

# **PRODUCT DIAGRAM**

\* Please note that all stated sizes are nominal. Measurements were taken to outside edges.