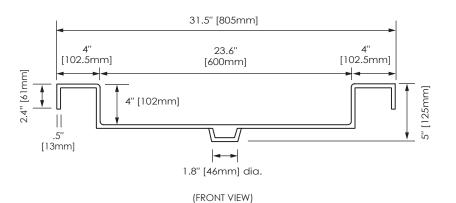

## **NOMINAL DIMENSIONS**

■ 31" Width x 18" Depth

| MODEL    | DESCRIPTION                           | COLORS / FINISHES |
|----------|---------------------------------------|-------------------|
| RES81MWT | 31.5" Resin top with rectangular bowl | □ White           |