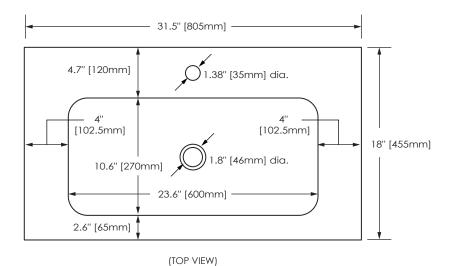

## **NOMINAL DIMENSIONS**

■ 31" Width x 18" Depth

| MODEL    | DESCRIPTION                           | COLORS / FINISHES |
|----------|---------------------------------------|-------------------|
| RES81MWT | 31.5" Resin top with rectangular bowl | □ White           |