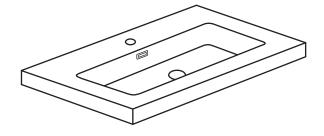

31" TOP WITH RECTANGULAR BOWL **RES81MWT** 

## **FEATURES**

- Glossy white finish
- Rear overflow with rectangular integral bowl
- Top pre-cut for single-hole faucet and standard drain
- Available in 24" and 31" sizes

## **NOMINAL DIMENSIONS**

■ 31" Width x 18" Depth

| MODEL    | DESCRIPTION                           | COLORS / FINISHES |
|----------|---------------------------------------|-------------------|
| RES81MWT | 31.5" Resin top with rectangular bowl | □ White           |