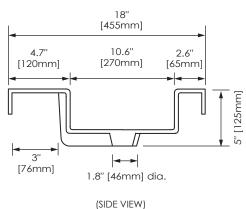

## **NOMINAL DIMENSIONS**

■ 31" Width x 18" Depth

| MODEL    | DESCRIPTION                           | COLORS / FINISHES |
|----------|---------------------------------------|-------------------|
| RES81MWT | 31.5" Resin top with rectangular bowl | □ White           |