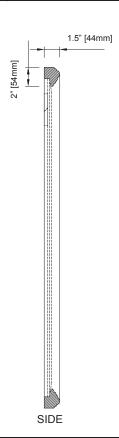

COLORS / FINISHES  |
|---------------|-------------------|--------------------|
| M-MALAGO-36DM | 36" MALAGO Mirror | □ Distressed Maple |

| RECOMMENDED COMPONENTS |                                    |                          |
|------------------------|------------------------------------|--------------------------|
| V-MALAGO-36DM          | 36" MALAGO Vanity                  | ☐ Distressed Maple       |
| S-MALAGO-36BK          | 36" MALAGO Vanity Top              | □ Black                  |
| S-MALAGO-36DE          | 36" MALAGO Vanity Top              | □ Dark Emperador         |
| CUM177OV               | Vitreous China Undermount Sink     | □ White                  |
| UM110BN/CP             | Ryvyr Umbrella Drain with Overflow | ☐ Brushed Nickel☐ Chrome |

## PRODUCT DIAGRAM





12.2014