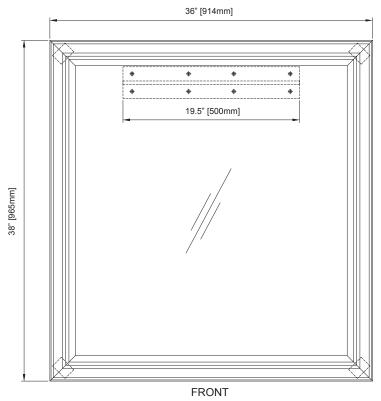

| COLORS / FINISHES  |
|---------------|-------------------|--------------------|
| M-MALAGO-36DM | 36" MALAGO Mirror | □ Distressed Maple |

| RECOMMENDED COMPONENTS |                                    |                          |
|------------------------|------------------------------------|--------------------------|
| V-MALAGO-36DM          | 36" MALAGO Vanity                  | ☐ Distressed Maple       |
| S-MALAGO-36BK          | 36" MALAGO Vanity Top              | □ Black                  |
| S-MALAGO-36DE          | 36" MALAGO Vanity Top              | □ Dark Emperador         |
| CUM177OV               | Vitreous China Undermount Sink     | □ White                  |
| UM110BN/CP             | Ryvyr Umbrella Drain with Overflow | ☐ Brushed Nickel☐ Chrome |

## PRODUCT DIAGRAM





12.2014