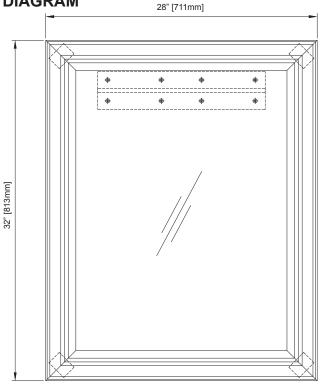

#### NOMINAL DIMENSIONS

■ 28" Width x 32" Height

## **PRODUCT DIAGRAM**

**FRONT** 

12.2014