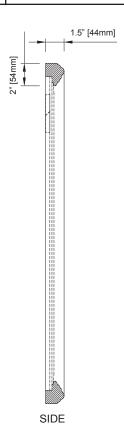

|
|------------------------|------------------------------------|-----------------------------------------------------|
| V-MALAGO-30DM          | 30" MALAGO Vanity                  | ☐ Distressed Maple                                  |
| S-MALAGO-30BK          | 30" MALAGO Vanity Top              | □ Black                                             |
| S-MALAGO-30DE          | 30" MALAGO Vanity Top              | □ Dark Emperador                                    |
| CUM177OV               | Vitreous China Undermount Sink     | □ White                                             |
| UM110BN/CP             | Ryvyr Umbrella Drain with Overflow | <ul><li>□ Brushed Nickel</li><li>□ Chrome</li></ul> |

## **PRODUCT DIAGRAM**



**FRONT** 



12.2014