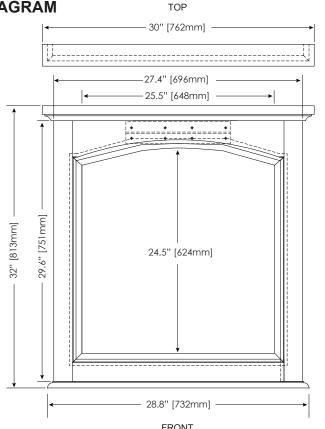

## **PRODUCT DIAGRAM**

02.2016

<sup>\*</sup> Please note that all stated sizes are nominal. Measurements were taken to outside edges.

## **NOMINAL DIMENSIONS**

■ 30" Width x 32" Height