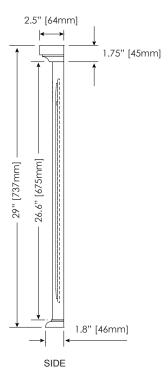

### **NOMINAL DIMENSIONS**

■ 24" Width x 29" Height

## **PRODUCT DIAGRAM**

TOP

02.2016

<sup>\*</sup> Please note that all stated sizes are nominal. Measurements were taken to outside edges.