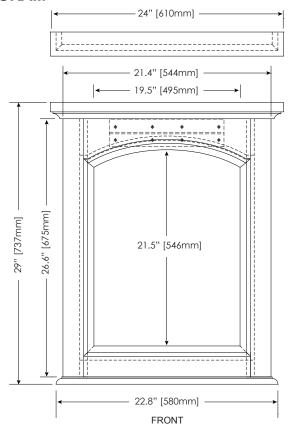

### **NOMINAL DIMENSIONS**

■ 24" Width x 29" Height

## **PRODUCT DIAGRAM**

TOP

02.2016

<sup>\*</sup> Please note that all stated sizes are nominal. Measurements were taken to outside edges.