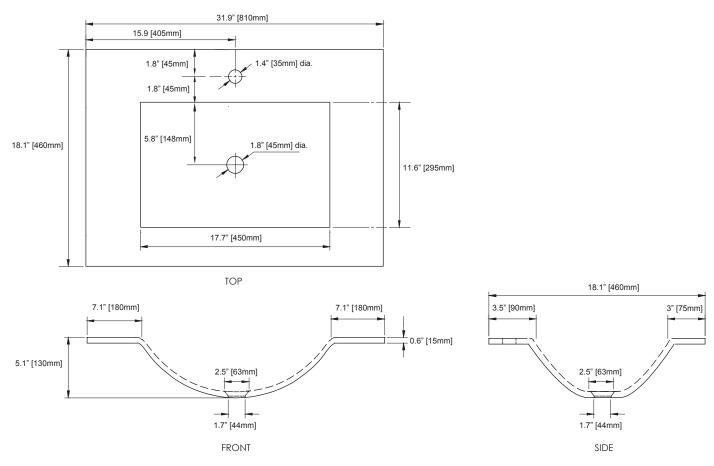

faucet and standard drain outle
- Backsplash not available for metric sizes

# **COLORS / FINISHES**

BK: Black

# NOMINAL DIMENSIONS

31.9" Width x 18.1" Depth | 810mm x 460mm

### SPECIFIED MODEL

| et |  |
|----|--|
|    |  |
|    |  |

| MODEL    | DESCRIPTION            | COLORS / FINISHES |
|----------|------------------------|-------------------|
| GST81MBK | 810mm Glass Vanity Top | □ Black           |

| RECOMMENDED COMPONENT |                |                       |  |  |
|-----------------------|----------------|-----------------------|--|--|
| UM100BN/CP            | Umbrella Drain | Brushed Nickel Chrome |  |  |
| UM101BN/CP            | Umbrella Drain | Brushed Nickel Chrome |  |  |
| UM200BN/CP            | Umbrella Drain | Brushed Nickel Chrome |  |  |

# PRODUCT DIAGRAM



Clean the vanity top with a soft cloth and a mild cleanser.