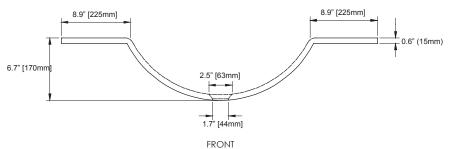

# **PRODUCT DIAGRAM**

Clean the vanity top with a soft cloth and a mild cleanser.