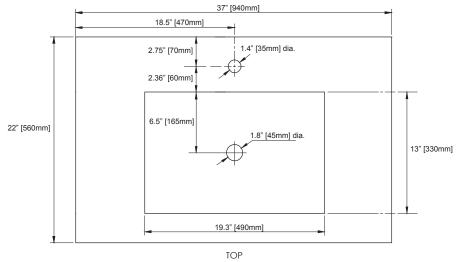

### NOMINAL DIMENSIONS

■ 37" Width x 22" Depth

# **PRODUCT DIAGRAM**

Clean the vanity top with a soft cloth and a mild cleanser.