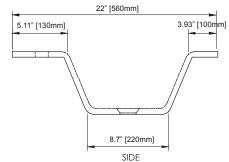

# **PRODUCT DIAGRAM**

Clean the vanity top with a soft cloth and a mild cleanser.