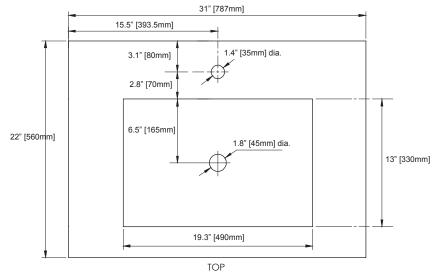

# **NOMINAL DIMENSIONS**

■ 31" Width x 22" Depth

### PRODUCT DIAGRAM

Clean the vanity top with a soft cloth and a mild cleanser.

10.2014