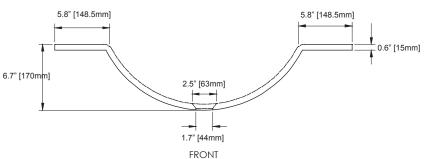

### PRODUCT DIAGRAM

Clean the vanity top with a soft cloth and a mild cleanser.

10.2014