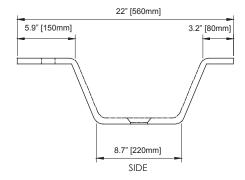

### PRODUCT DIAGRAM

Clean the vanity top with a soft cloth and a mild cleanser.

10.2014