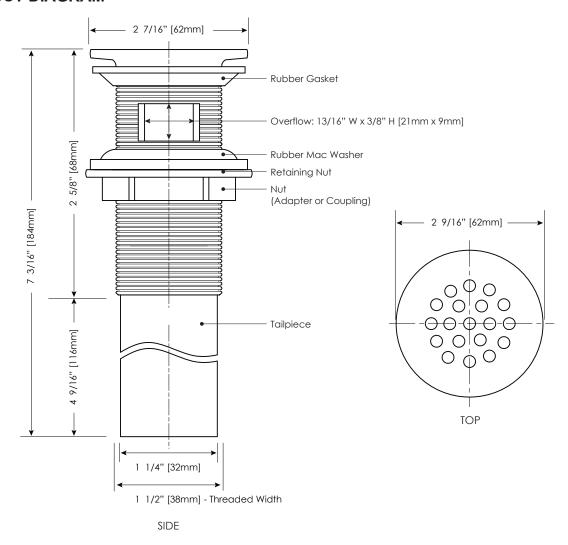

# SPECIFICATION SHEET GRID DRAIN

WITH OVERFLOW GS110BN | GS110CP

### NOMINAL DIMENSIONS

■ 2 7/16" Width (drain top) x 7 3/16" Height (overall)

## **PRODUCT DIAGRAM**

01.2016