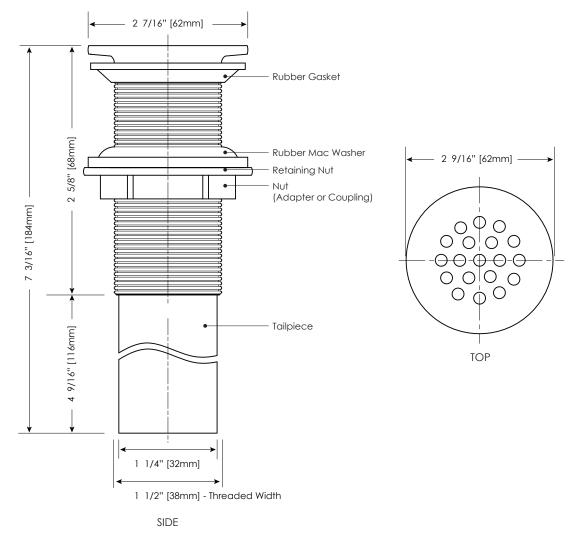

# **NOMINAL DIMENSIONS**

■ 2 7/16" Width (drain top) x 7 3/16" Height (overall)

# **PRODUCT DIAGRAM**

<sup>\*</sup> Please note that all stated sizes are nominal. Measurements were taken to outside edges.

01.2016