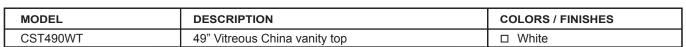

# SPECIFICATION SHEET CHINA VANITY TOP

49" TOP WITH SQUARE BOWL CST490WT

## **COLORS / FINISHES**

■ WT: White