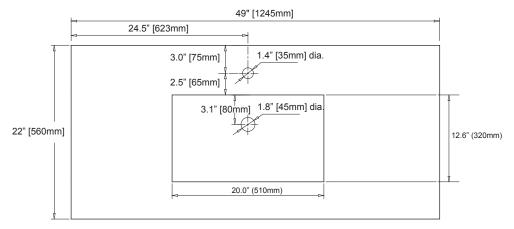

CIFICATION SHEET CHINA VANITY TOP

49" TOP WITH SQUARE BOWL CST490WT

### **FEATURES**

- Glossy Vitreous China finish
- Rear overflow with square integral bowl
- Also available in four standard sizes 25", 31", 37" and 49"
- Top pre-cut for single-hole faucet and standard drain outlet

## **COLORS / FINISHES**

■ WT: White

## **NOMINAL DIMENSIONS**

■ 49" Width x 22" Depth

## **SPECIFIED MODEL**



| RECOMMENDED COMPONENTS |                                           |                                                     |
|------------------------|-------------------------------------------|-----------------------------------------------------|
| UM110BN/UM110CP        | Ryvyr Pop-up Umbrella Drain with Overflow | <ul><li>□ Brushed Nickel</li><li>□ Chrome</li></ul> |

## PRODUCT DIAGRAM