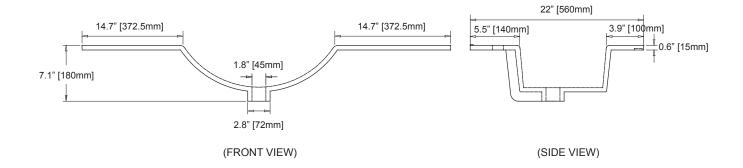

FICATION SHEET CHINA VANITY TOP

49" TOP WITH SQUARE BOWL CST490WT

### **FEATURES**

- Glossy Vitreous China finish
- Rear overflow with square integral bowl
- Also available in four standard sizes 25", 31", 37" and 49"
- Top pre-cut for single-hole faucet and standard drain outlet

## **COLORS / FINISHES**

■ WT: White

## **NOMINAL DIMENSIONS**

■ 49" Width x 22" Depth

## **SPECIFIED MODEL**



| RECOMMENDED COMPONENTS |                                           |                                                     |
|------------------------|-------------------------------------------|-----------------------------------------------------|
| UM110BN/UM110CP        | Ryvyr Pop-up Umbrella Drain with Overflow | <ul><li>□ Brushed Nickel</li><li>□ Chrome</li></ul> |

## PRODUCT DIAGRAM