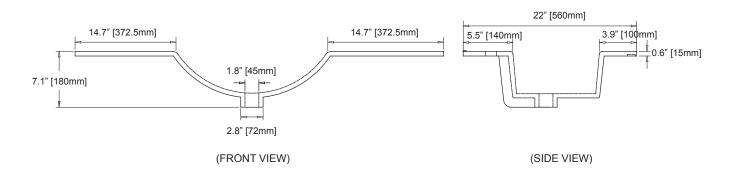

ard sizes 25", 31", 37" and 49"
- Top pre-cut for 8" wide spread faucet and standard drain outlet

## **COLORS / FINISHES**

WT: White

### NOMINAL DIMENSIONS

49" Width x 22" Depth

### SPECIFIED MODEL

| MODEL      | DESCRIPTION                   | COLORS / FINISHES |
|------------|-------------------------------|-------------------|
| CST490WT-3 | 49" Vitreous China vanity top | □ White           |

| RECOMMENDED COMPONENTS |                                           |                                                 |  |
|------------------------|-------------------------------------------|-------------------------------------------------|--|
| UM110BN/UM110CP        | Ryvyr Pop-up Umbrella Drain with Overflow | <ul><li>Brushed Nickel</li><li>Chrome</li></ul> |  |

# PRODUCT DIAGRAM