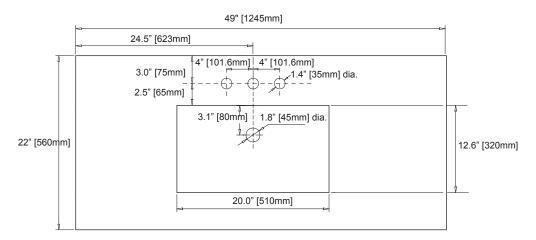

ndard sizes 25", 31", 37" and 49"
- Top pre-cut for 8" wide spread faucet and standard drain outlet

## **COLORS / FINISHES**

WT: White

### NOMINAL DIMENSIONS

49" Width x 22" Depth

### SPECIFIED MODEL

| MODEL      | DESCRIPTION                   | COLORS / FINISHES |
|------------|-------------------------------|-------------------|
| CST490WT-3 | 49" Vitreous China vanity top | □ White           |

| RECOMMENDED COMPONENTS |                                           |                                                 |  |
|------------------------|-------------------------------------------|-------------------------------------------------|--|
| UM110BN/UM110CP        | Ryvyr Pop-up Umbrella Drain with Overflow | <ul><li>Brushed Nickel</li><li>Chrome</li></ul> |  |

# PRODUCT DIAGRAM