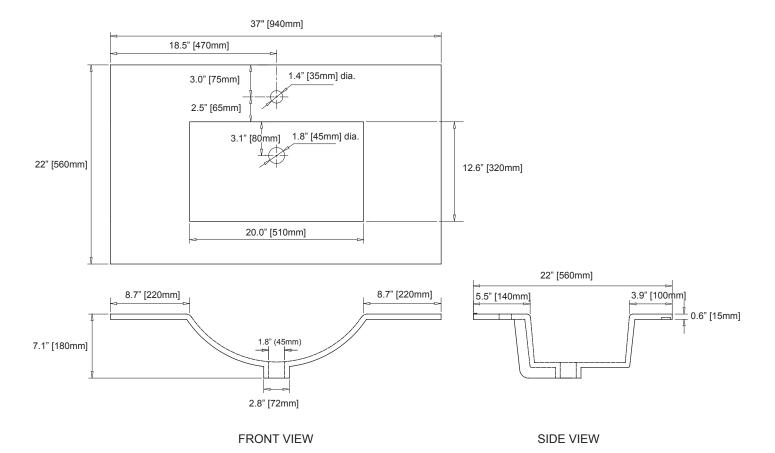

# SPECIFICATION SHEET CHINA VANITY TOP

37" TOP WITH SQUARE BOWL CST370WT

## **NOMINAL DIMENSIONS**

■ 37" Width x 22" Depth

#### PRODUCT DIAGRAM