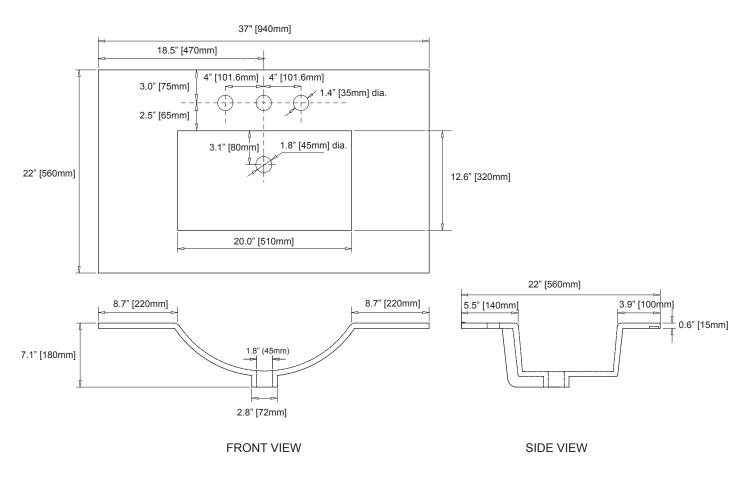

SPECIFICATION SHEET CHINA VANITY TOP 37" TOP WITH SQUARE BOWL CST370WT-3

### **FEATURES**

- Glossy Vitreous China finish
- Rear overflow with square integral bowl
- Also available in four standard sizes 25", 31", 37" and 49"
- Top pre-cut for 8" widespread faucet and standard drain outlet

## NOMINAL DIMENSIONS

37" Width x 22" Depth

# **PRODUCT DIAGRAM**