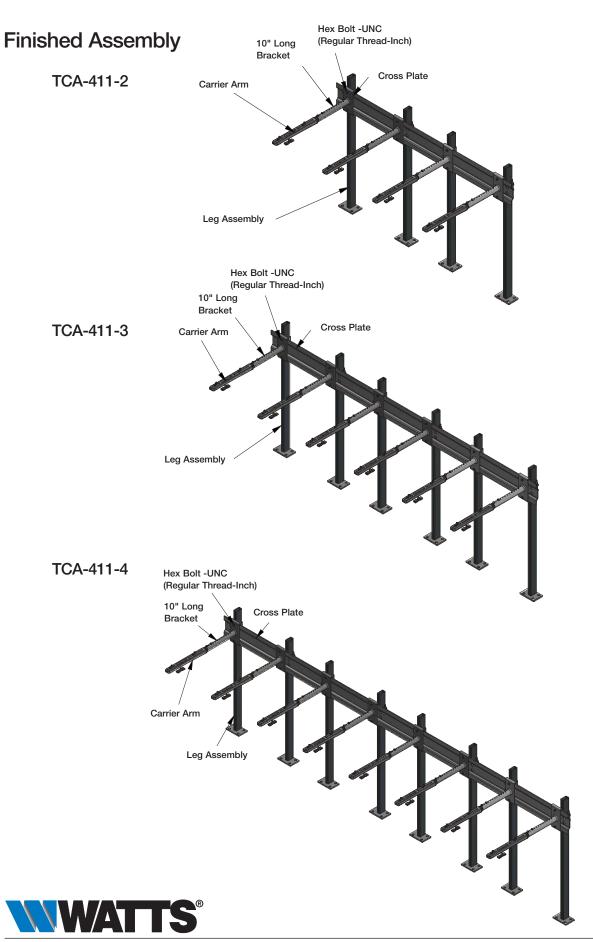

### TCA-411-2/3/4

### Specification

Watts LavEx™TCA-411-2/3/4 floor mounted "track" extended lavatory carrier with concealed arms is a multi-unit lavatory carrier designed for use in areas that require two or more sinks. Floor mounted carriers work independently of the finished wall structure, and are generally specified in commercial applications. Watts wall hung fixture carriers provide structural support for off-the-floor lavatories, urinals, water cooler and service sinks. The use of the extended lavatory carrier significantly saves time in the installation over multiple single unit lavatory carriers. The TCA-411-2/3/4 comes in three configurations, two sink (-2), three sink (-3), or four sink (-4) lengths.