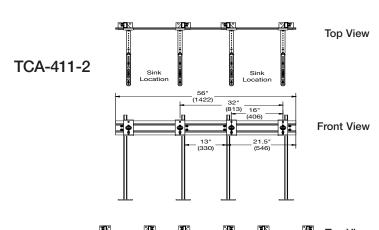

### TCA-411-2/3/4

### Specification

Watts LavEx™TCA-411-2/3/4 floor mounted "track" extended lavatory carrier with concealed arms is a multi-unit lavatory carrier designed for use in areas that require two or more sinks. Floor mounted carriers work independently of the finished wall structure, and are generally specified in commercial applications. Watts wall hung fixture carriers provide structural support for off-the-floor lavatories, urinals, water cooler and service sinks. The use of the extended lavatory carrier significantly saves time in the installation over multiple single unit lavatory carriers. The TCA-411-2/3/4 comes in three configurations, two sink (-2), three sink (-3), or four sink (-4) lengths.