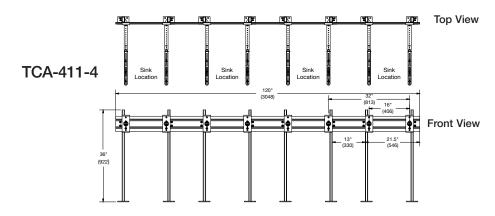

### TCA-411-2/3/4

### Specification

Watts LavEx™TCA-411-2/3/4 floor mounted "track" extended lavatory carrier with concealed arms is a multi-unit lavatory carrier designed for use in areas that require two or more sinks. Floor mounted carriers work independently of the finished wall structure, and are generally specified in commercial applications. Watts wall hung fixture carriers provide structural support for off-the-floor lavatories, urinals, water cooler and service sinks. The use of the extended lavatory carrier significantly saves time in the installation over multiple single unit lavatory carriers. The TCA-411-2/3/4 comes in three configurations, two sink (-2), three sink (-3), or four sink (-4) lengths.