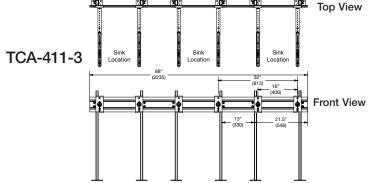

### TCA-411-2/3/4

### Specification

Watts LavEx™TCA-411-2/3/4 floor mounted "track" extended lavatory carrier with concealed arms is a multi-unit lavatory carrier designed for use in areas that require two or more sinks. Floor mounted carriers work independently of the finished wall structure, and are generally specified in commercial applications. Watts wall hung fixture carriers provide structural support for off-the-floor lavatories, urinals, water cooler and service sinks. The use of the extended lavatory carrier significantly saves time in the installation over multiple single unit lavatory carriers. The TCA-411-2/3/4 comes in three configurations, two sink (-2), three sink (-3), or four sink (-4) lengths.