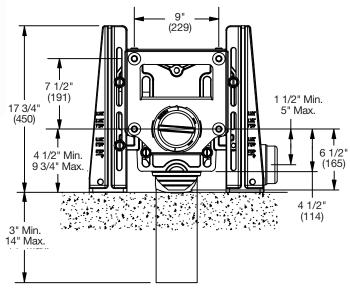

## Specification

Watts QT-133-D back-to-back vertical adjustable water closet carrier with epoxy coated cast iron fitting, 4"(102) no hub waste and 2"(51) no hub vent connections, 4"(102) no hub side inlet(s), epoxy coated cast iron patented faceplate assembly, epoxy coated cast iron foot supports with incremental height markings, and rear anchor bar. Adjustable for standard and wheelchair height, adjustable ABS nipple with integral test cap and neoprene bowl gasket, plated hardware and chrome cap nuts. Carrier complies with the requirements of ASME A112.6.1M up to a 750 lb. (340 kg) static load.

### NOTICE

Anchor legs to concrete floor with minimum 1/2"(13) anchor bolts (by others).

Carrier feet require two 1/2"(13) anchor bolts per foot.