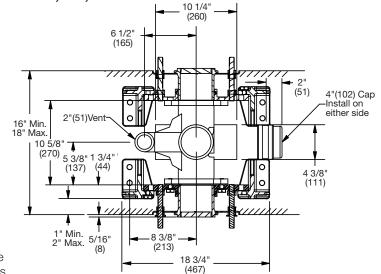

## Specification

Watts QT-133-D back-to-back vertical adjustable water closet carrier with epoxy coated cast iron fitting, 4"(102) no hub waste and 2"(51) no hub vent connections, 4"(102) no hub side inlet(s), epoxy coated cast iron patented faceplate assembly, epoxy coated cast iron foot supports with incremental height markings, and rear anchor bar. Adjustable for standard and wheelchair height, adjustable ABS nipple with integral test cap and neoprene bowl gasket, plated hardware and chrome cap nuts. Carrier complies with the requirements of ASME A112.6.1M up to a 750 lb. (340 kg) static load.

### NOTICE

Anchor legs to concrete floor with minimum 1/2"(13) anchor bolts (by others).

Carrier feet require two 1/2"(13) anchor bolts per foot.