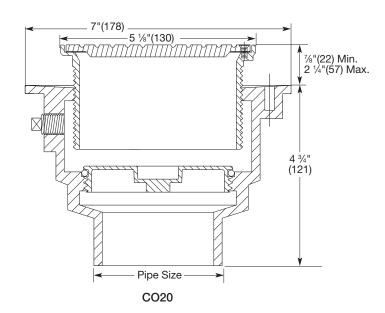

## **CO20**

# Cast Iron Adjustable Floor Cleanout w/Round Top

#### **Specifications**

Watts Light Commercial CO20 cast iron adjustable floor cleanout with round nickel bronze, ductile iron, or stainless steel non-skid top, and removable gasketed brass cleanout plug.