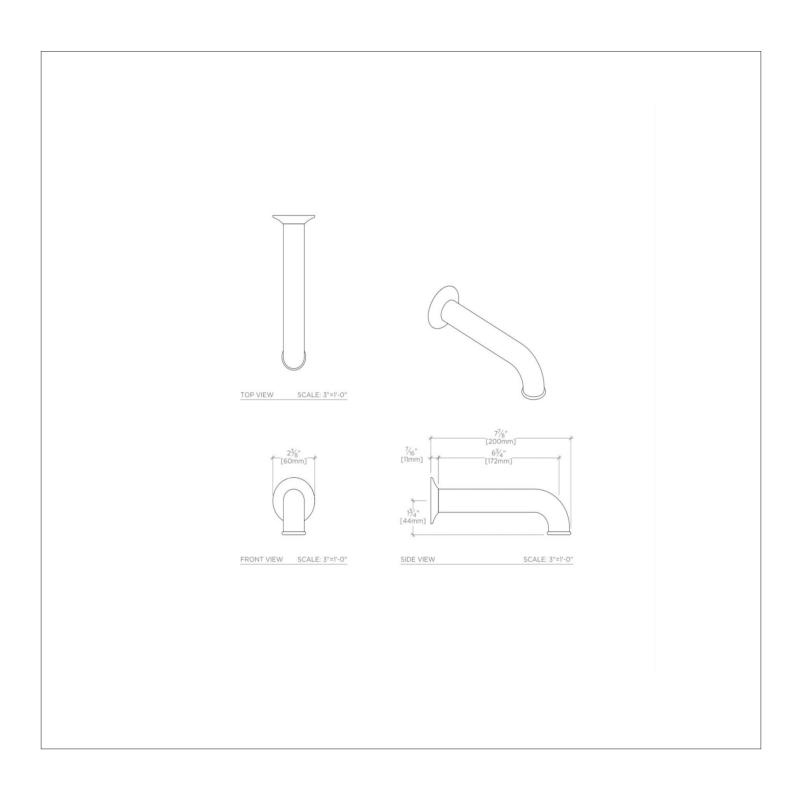

# **TECHNICAL DETAILS**

ADA Compliance: Yes

Adjustable versus Fixed Spray: Fixed Spray Escutcheon Primary Material: Brass Fittings Hole Diameter: 1 1/4" Depth / Width: 7 7/8" Height: 2 15/16" Inlet Connection Size: 1/2" Inlet Connection Type: Female NPT Installation Type: Wall Mounted Integrated Diverter: N Integrated Spray: N Length: 2 3/8" Number of Holes: One Hole Pivot: N Primary Material: Brass Spout Swivel: N Spray Included in Unit: N Suggested Application: Bath Water Pressure Maximum: 85.0 psi Water Pressure Minimum: 20.0 psi Water Pressure Recommended: 45.0 psi