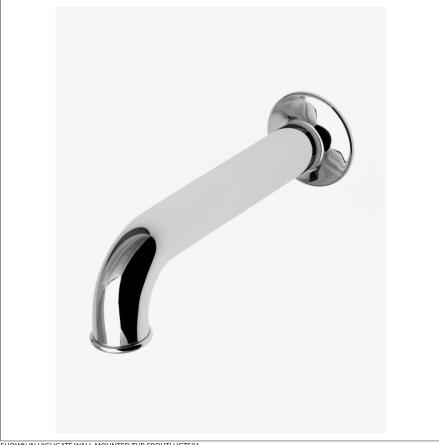

# WATERWORKS

HGTS81 **HIGHGATE** 

Highgate Wall Mounted Tub Spout

SHOWN IN HIGHGATE WALL MOUNTED TUB SPOUT | HGTS81

# **PRODUCT FEATURES**

A clean, universal aesthetic is applicable to all bath environments All finishes available for immediate shipment (subject to availability)

HIGHGATE HGTS81

Highgate Wall Mounted Tub Spout