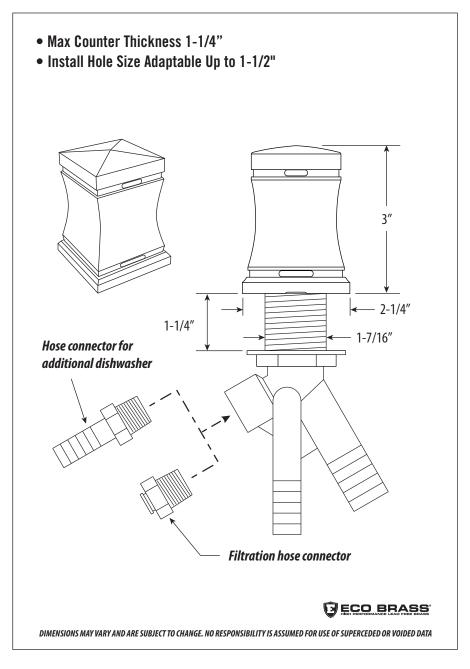

#### PRODUCT DESCRIPTION

- Part of the Yorktown Transitional Suite.
- Dual or single port dishwasher airgap.
- Prevents dishwasher backflow and dirt buildup.
- Includes adapters for RO port or 2nd dishwasher.
- Cover hides upper nut and washer edges.
- Unique angular design.
- Solid brass construction.
- Made in the USA.