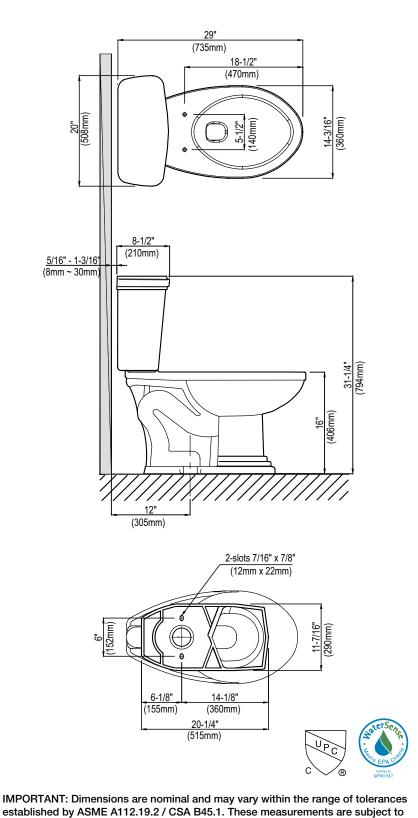

## Model: B893/T8-TU

Water Surface: 6-7/16" x 9-1/16" (165mm x 230mm)

Water Seal: 2" (50mm)

Water Consumption: 1.28 gpf (4.8 Lpf)

Shipping Weight: 51 lbs bowl 33 lbs tank

Shipping Cube: 4.39 ft bowl 1.62 ft tank

Rough-in: 12" (305mm)

MaP: 800 grams

change without notice.

For more information please contact us toll-free:

877-WPWORKS (979-6757) www.westernpottery.com • Email: info@westernpottery.com