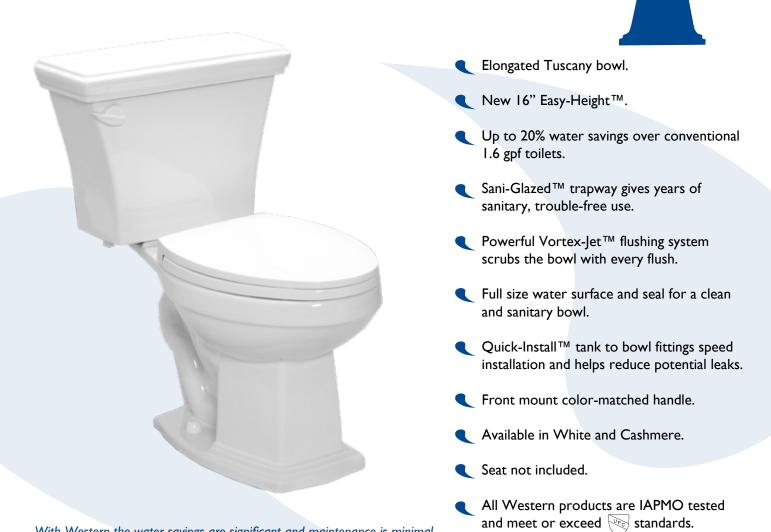

**B893/** T8-TU 1.28 gpf

With Western the water savings are significant and maintenance is minimal.

Our customers tell us it's "The Best Flushing Toilet in America!" Certified by IAPMO to meet or exceed the EPA WaterSense standards.

## B893 / T8-TU 1.28 gpf