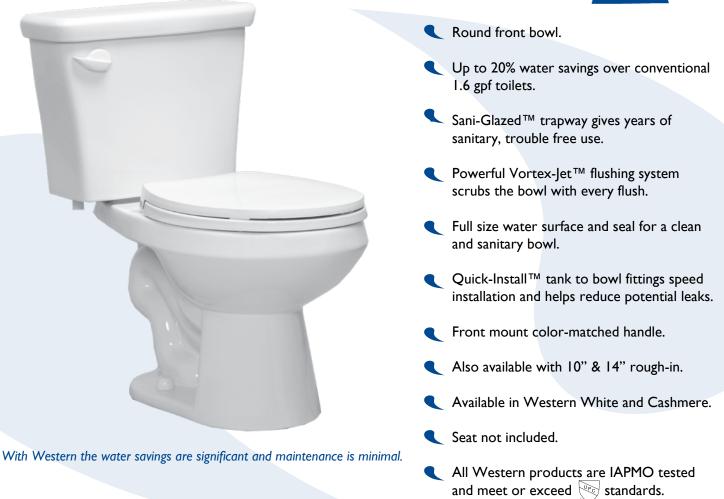

## **B822 / T8-HET** 1.28 gpf / 4.8 Lpf

## **PHYSICAL PROPERTIES**

Model: B822 / T8-HET

Water Surface: 6-7/8" x 8-1/16" (172mm x 205mm)

Trapway: 2" (50mm)

Water Consumption: 1.28 gpf (4.80 Lpf)

Shipping Weight: 50 lbs bowl 33 lbs tank

Shipping Cube: 3.86 ft bowl 1.62 ft tank

Rough-in: 12" (305mm)

MaP Rating: 800 grams

For more information please contact us toll-free:

877-WPWORKS (979-6757) www.westernpottery.com • Email: info@westernpottery.com