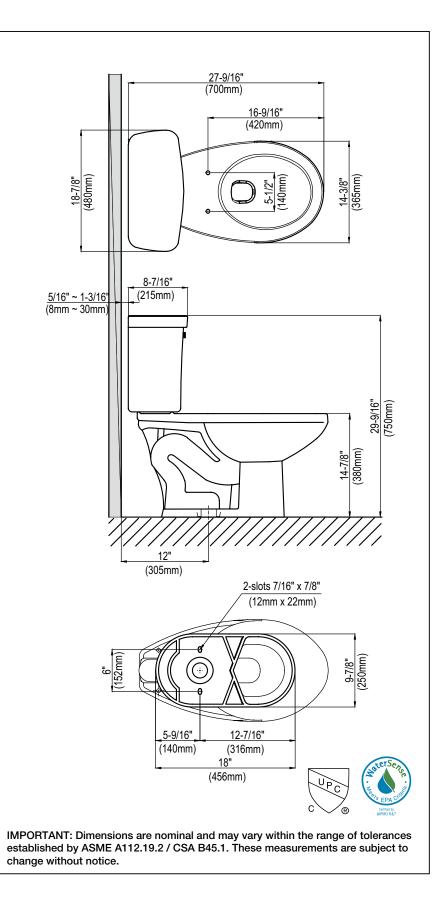

## **PHYSICAL PROPERTIES**

Model: B822 / T8-HET

Water Surface: 6-7/8" x 8-1/16" (172mm x 205mm)

Trapway: 2" (50mm)

Water Consumption: 1.28 gpf (4.80 Lpf)

Shipping Weight: 50 lbs bowl 33 lbs tank

Shipping Cube: 3.86 ft bowl 1.62 ft tank

Rough-in: 12" (305mm)

MaP Rating: 800 grams

For more information please contact us toll-free:

877-WPWORKS (979-6757) www.westernpottery.com • Email: info@westernpottery.com