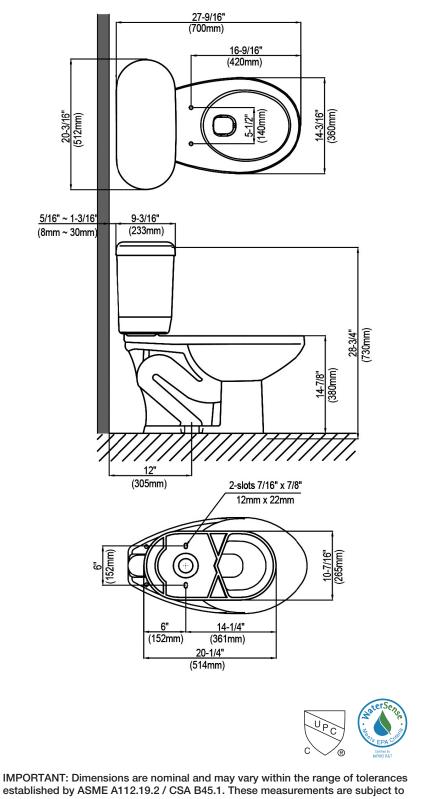

## **PHYSICAL PROPERTIES**

Model: B422PF

Water Surface: 6-7/8" x 8-1/16" (172mm x 205mm)

Trapway: 2" (50mm)

Water Consumption: 1.28 GPF / 4.08 LPF 1 GPF / 3.8 LPF

Shipping Weight: 50 lbs bowl 40 lbs tank

Shipping Cube: 3.86 ft bowl 1.86 ft tank

Rough-in: 12" (305mm)

MaP Rating: 1000 grams

change without notice.

For more information please contact us toll-free:

877-WPWORKS (979-6757) www.westernpottery.com • Email: info@westernpottery.com