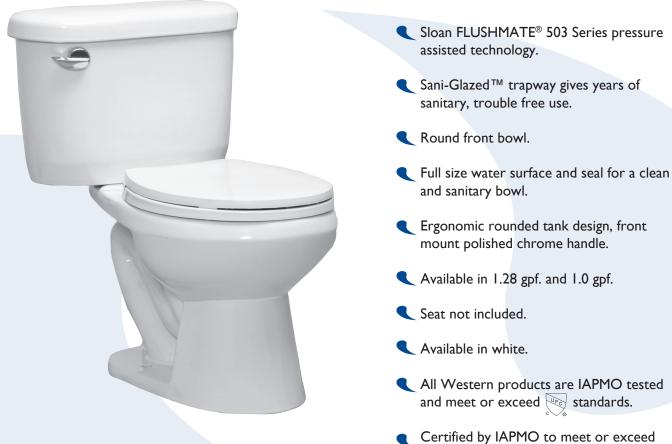

With Western the water savings are significant and maintenance is minimal.

Our customers tell us it's "The Best Flushing Toilet in America!"

> \* FLUSHMATE is a registered copyright of Sloan Valve Company.

## **PHYSICAL PROPERTIES**

Model: B422PF

Water Surface: 6-7/8" x 8-1/16" (172mm x 205mm)

Trapway: 2" (50mm)

Water Consumption: 1.28 GPF / 4.08 LPF 1 GPF / 3.8 LPF

Shipping Weight: 50 lbs bowl 40 lbs tank

Shipping Cube: 3.86 ft bowl 1.86 ft tank

Rough-in: 12" (305mm)

MaP Rating: 1000 grams

change without notice.

For more information please contact us toll-free:

877-WPWORKS (979-6757) www.westernpottery.com • Email: info@westernpottery.com