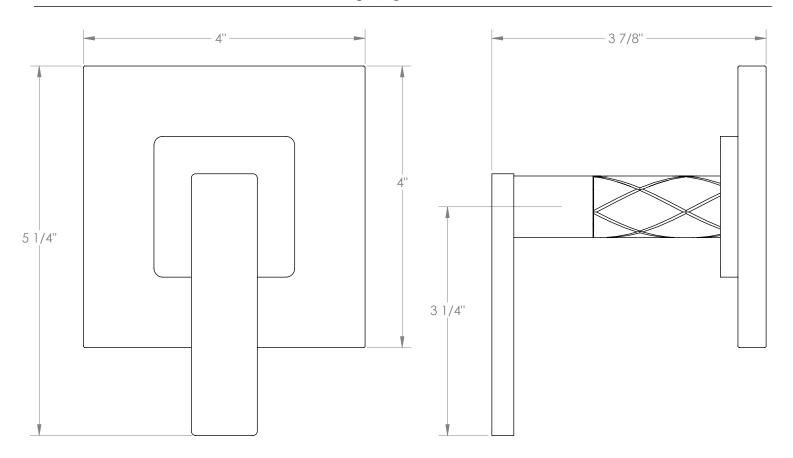

## BROOKLYN, NEW YORK

Lily 71-WTRTP-LLD4 Wall Mounted Trim with Faceplate

- For use with the: SS-TS200-C. SS-TS200-H, SS-TS150-C, SS-TS150-H, SS-WD2, SS-WD3, SS-VCWD2, or SS-VCWD3 concealed rough
- Professional Installation Required