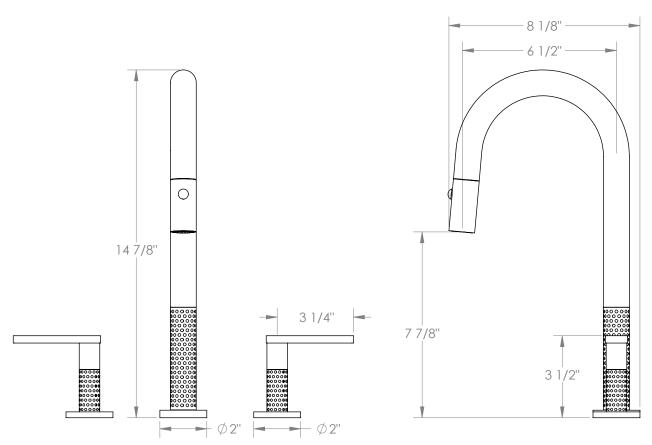

## *Lily* 71-9PG4-LLP5

Deck Mounted, Two Handle, Gooseneck Kitchen Prep Faucet with Pull Down Spray

- Pullout Hose Length: 14-16" (Final Length May Vary Depending on Spout Type)
- Fits Deck Up To 2-1/2" Thick
- Recommended Mounting Hole: 1-3/8"
- All Lead-Free Brass Construction
- Flow Rate: 1.75 GPM
- 1/4 Turn Ceramic Cartridge
- 2 Flow Patterns, Aerated and Spray, Controlled By One Button
- 360° Rotating Spout with Magnetic Docking for Spray
- Professional Installation Required