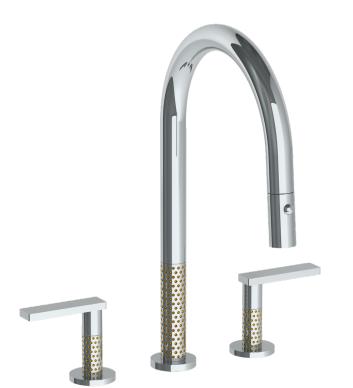

## *Lily* 71-9PG4-LLP5

Deck Mounted, Two Handle, Gooseneck Kitchen Prep Faucet with Pull Down Spray

- Pullout Hose Length: 14-16" (Final Length May Vary Depending on Spout Type)
- Fits Deck Up To 2-1/2" Thick
- Recommended Mounting Hole: 1-3/8"
- All Lead-Free Brass Construction
- Flow Rate: 1.75 GPM
- 1/4 Turn Ceramic Cartridge
- 2 Flow Patterns, Aerated and Spray, Controlled By One Button
- 360° Rotating Spout with Magnetic Docking for Spray
- Professional Installation Required