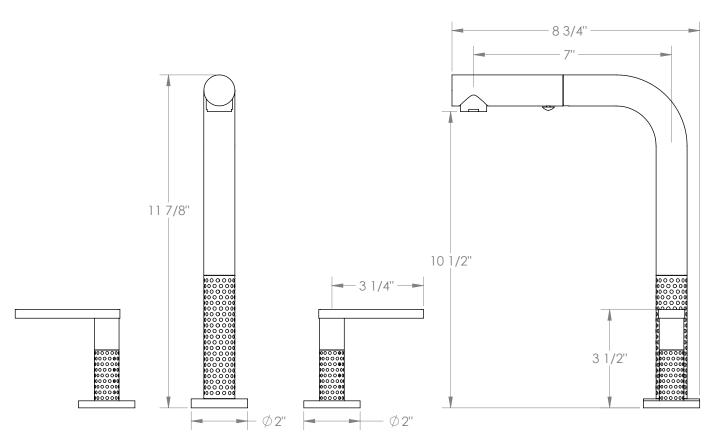

## *Lily* 71-9P3-LLP5

Deck Mounted, Two Handle, Kitchen Prep Faucet with Pull Out Spray

- Pullout Hose Length: 14-16" (Final Length May Vary Depending on Spout Type)
- Fits Deck Up To 2-1/2" Thick
- Recommended Mounting Hole: 1-3/8"
- All Lead-Free Brass Construction
- Flow Rate: 1.75 GPM
- 1/4 Turn Ceramic Cartridge
- 2 Flow Patterns, Aerated and Spray, Controlled By One Button
- 360° Rotating Spout with Magnetic Docking for Spray
- Professional Installation Required