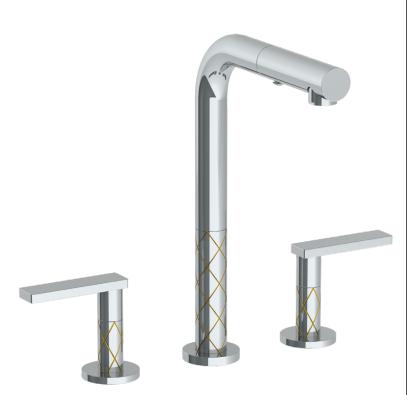

## WATERMYRK

BROOKLYN, NEW YORK

## Lily 71-9P3-LLD4 nen Prep Faucet

Deck Mounted, Two Handle, Kitchen Prep Faucet with Pull Out Spray

- Pullout Hose Length: 14-16" (Final Length May Vary Depending on Spout Type)
- Fits Deck Up To 2-1/2" Thick
- Recommended Mounting Hole: 1-3/8"
- All Lead-Free Brass Construction
- Flow Rate: 1.75 GPM
- 1/4 Turn Ceramic Cartridge
- 2 Flow Patterns, Aerated and Spray, Controlled By One Button
- 360° Rotating Spout with Magnetic Docking for Spray
- Professional Installation Required

Available in all finishes shown on the  $\underline{\text{Watermark Designs website}}$ 

Meets the applicable requirements of ASME A112.18.1-2005/CSA B125.1-05, entitled "Plumbing Supply Fittings". Watermark Designs reserves the right to make revisions without notice to produce specifications. All product dimensions are nominal.