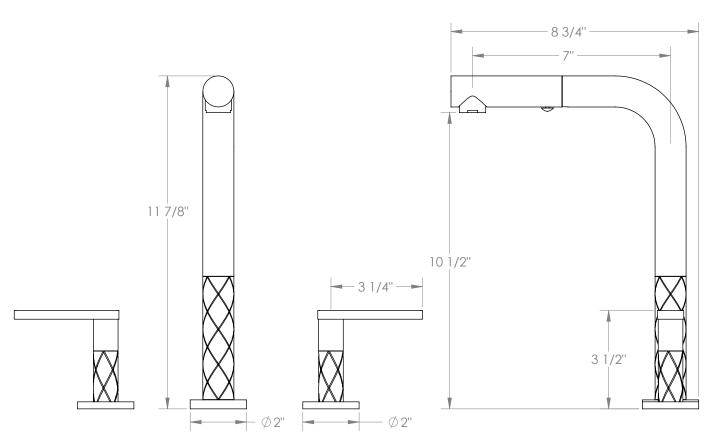

## Lily 71-9P3-LLD4 nen Prep Faucet

Deck Mounted, Two Handle, Kitchen Prep Faucet with Pull Out Spray

- Pullout Hose Length: 14-16" (Final Length May Vary Depending on Spout Type)
- Fits Deck Up To 2-1/2" Thick
- Recommended Mounting Hole: 1-3/8"
- All Lead-Free Brass Construction
- Flow Rate: 1.75 GPM
- 1/4 Turn Ceramic Cartridge
- 2 Flow Patterns, Aerated and Spray, Controlled By One Button
- 360° Rotating Spout with Magnetic Docking for Spray
- Professional Installation Required

Available in all finishes shown on the  $\underline{\text{Watermark Designs website}}$ 

Meets the applicable requirements of ASME A112.18.1-2005/CSA B125.1-05, entitled "Plumbing Supply Fittings". Watermark Designs reserves the right to make revisions without notice to produce specifications. All product dimensions are nominal.