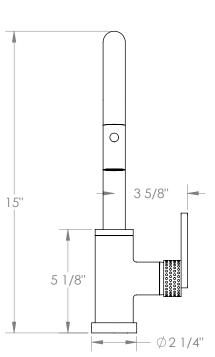

## *Lily* 71-9.3PG2-LLP5

Deck Mounted, Gooseneck, Monoblock Kitchen
Prep Faucet with Pull Down Spray

- Pullout Hose Length: 14-16" (Final Length May Vary Depending on Spout Type)
- Fits Deck Up To 1-1/2" Thick
- Recommended Mounting Hole: 1-3/8"
- All Lead-Free Brass Construction
- Flow Rate: 1.75 GPM
- Ceramic Mixing Cartridge
- 2 Flow Patterns, Aerated and Spray, Controlled By One Button
- 360° Rotating Spout with Magnetic Docking for Spray
- Professional Installation Required