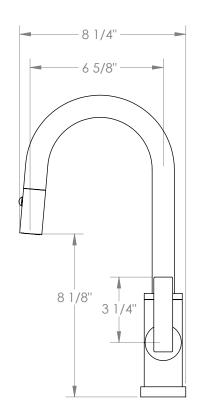

## *Lily* 71-9.3PG2-LLP5

Deck Mounted, Gooseneck, Monoblock Kitchen
Prep Faucet with Pull Down Spray

- Pullout Hose Length: 14-16" (Final Length May Vary Depending on Spout Type)
- Fits Deck Up To 1-1/2" Thick
- Recommended Mounting Hole: 1-3/8"
- All Lead-Free Brass Construction
- Flow Rate: 1.75 GPM
- Ceramic Mixing Cartridge
- 2 Flow Patterns, Aerated and Spray, Controlled By One Button
- 360° Rotating Spout with Magnetic Docking for Spray
- Professional Installation Required