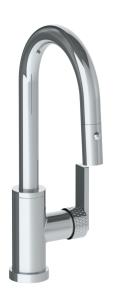

## *Lily* 71-9.3PG2-LLP5

Deck Mounted, Gooseneck, Monoblock Kitchen
Prep Faucet with Pull Down Spray

- Pullout Hose Length: 14-16" (Final Length May Vary Depending on Spout Type)
- Fits Deck Up To 1-1/2" Thick
- Recommended Mounting Hole: 1-3/8"
- All Lead-Free Brass Construction
- Flow Rate: 1.75 GPM
- Ceramic Mixing Cartridge
- 2 Flow Patterns, Aerated and Spray, Controlled By One Button
- 360° Rotating Spout with Magnetic Docking for Spray
- Professional Installation Required