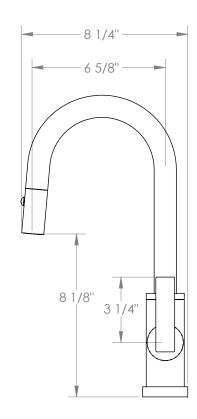

## *Lily* 71-9.3PG2-LLO6

Deck Mounted, Gooseneck, Monoblock Kitchen
Prep Faucet with Pull Down Spray

- Pullout Hose Length: 14-16" (Final Length May Vary Depending on Spout Type)
- Fits Deck Up To 1-1/2" Thick
- Recommended Mounting Hole: 1-3/8"
- All Lead-Free Brass Construction
- Flow Rate: 1.75 GPM
- Ceramic Mixing Cartridge
- 2 Flow Patterns, Aerated and Spray, Controlled By One Button
- 360° Rotating Spout with Magnetic Docking for Spray
- Professional Installation Required