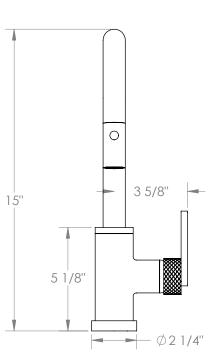

## *Lily* 71-9.3PG2-LLO6

Deck Mounted, Gooseneck, Monoblock Kitchen
Prep Faucet with Pull Down Spray

- Pullout Hose Length: 14-16" (Final Length May Vary Depending on Spout Type)
- Fits Deck Up To 1-1/2" Thick
- Recommended Mounting Hole: 1-3/8"
- All Lead-Free Brass Construction
- Flow Rate: 1.75 GPM
- Ceramic Mixing Cartridge
- 2 Flow Patterns, Aerated and Spray, Controlled By One Button
- 360° Rotating Spout with Magnetic Docking for Spray
- Professional Installation Required