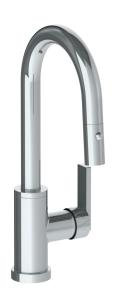

## *Lily* 71-9.3PG2-LLD4

Deck Mounted, Gooseneck, Monoblock Kitchen Prep Faucet with Pull Down Spray

- Pullout Hose Length: 14-16" (Final Length May Vary Depending on Spout Type)
- Fits Deck Up To 1-1/2" Thick
- Recommended Mounting Hole: 1-3/8"
- All Lead-Free Brass Construction
- Flow Rate: 1.75 GPM
- Ceramic Mixing Cartridge
- 2 Flow Patterns, Aerated and Spray, Controlled By One Button
- 360° Rotating Spout with Magnetic Docking for Spray
- Professional Installation Required