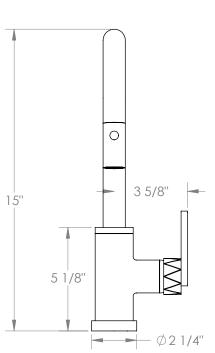

## *Lily* 71-9.3PG2-LLD4

Deck Mounted, Gooseneck, Monoblock Kitchen Prep Faucet with Pull Down Spray

- Pullout Hose Length: 14-16" (Final Length May Vary Depending on Spout Type)
- Fits Deck Up To 1-1/2" Thick
- Recommended Mounting Hole: 1-3/8"
- All Lead-Free Brass Construction
- Flow Rate: 1.75 GPM
- Ceramic Mixing Cartridge
- 2 Flow Patterns, Aerated and Spray, Controlled By One Button
- 360° Rotating Spout with Magnetic Docking for Spray
- Professional Installation Required