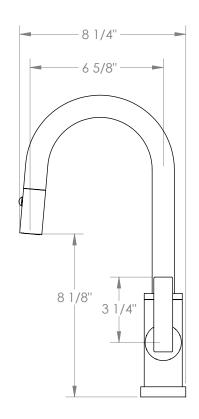

## *Lily* 71-9.3PG2-LLD4

Deck Mounted, Gooseneck, Monoblock Kitchen Prep Faucet with Pull Down Spray

- Pullout Hose Length: 14-16" (Final Length May Vary Depending on Spout Type)
- Fits Deck Up To 1-1/2" Thick
- Recommended Mounting Hole: 1-3/8"
- All Lead-Free Brass Construction
- Flow Rate: 1.75 GPM
- Ceramic Mixing Cartridge
- 2 Flow Patterns, Aerated and Spray, Controlled By One Button
- 360° Rotating Spout with Magnetic Docking for Spray
- Professional Installation Required