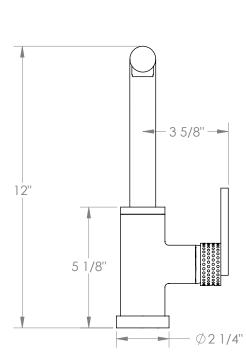

## *LIIY* 71-9.3P1-LLP5

Deck Mounted, Monoblock, Kitchen Prep Faucet with Pull Out Spray

- Fits Deck Up To 1-1/2" Thick
- Recommended Mounting Hole: 1-3/8"
- All Lead-Free Brass Construction
- Flow Rate: 1.75 GPM
- Ceramic Mixing Cartridge
- 2 Flow Patterns, Aerated and Spray, Controlled By One Button
- 360° Rotating Spout with Magnetic Docking for Spray
- Professional Installation Required