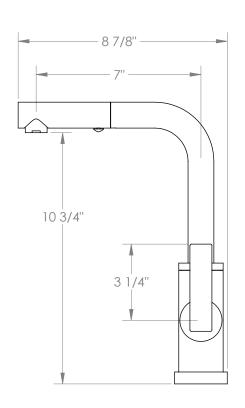

## *LIIY* 71-9.3P1-LLP5

Deck Mounted, Monoblock, Kitchen Prep Faucet with Pull Out Spray

- Fits Deck Up To 1-1/2" Thick
- Recommended Mounting Hole: 1-3/8"
- All Lead-Free Brass Construction
- Flow Rate: 1.75 GPM
- Ceramic Mixing Cartridge
- 2 Flow Patterns, Aerated and Spray, Controlled By One Button
- 360° Rotating Spout with Magnetic Docking for Spray
- Professional Installation Required