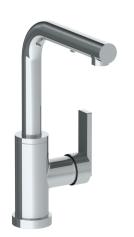

## WATERMYRK

BROOKLYN, NEW YORK

*LIIY* 71-9.3P1-LLO6

Deck Mounted, Monoblock, Kitchen Prep Faucet with Pull Out Spray

- Fits Deck Up To 1-1/2" Thick
- Recommended Mounting Hole: 1-3/8"
- All Lead-Free Brass Construction
- Flow Rate: 1.75 GPM
- Ceramic Mixing Cartridge
- 2 Flow Patterns, Aerated and Spray, Controlled By One Button
- 360° Rotating Spout with Magnetic Docking for Spray
- Professional Installation Required