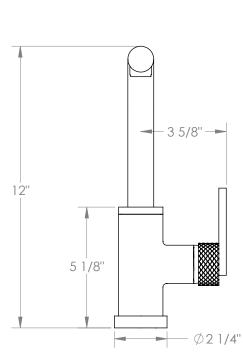

## WATERMYRK

BROOKLYN, NEW YORK

*LIIY* 71-9.3P1-LLO6

Deck Mounted, Monoblock, Kitchen Prep Faucet with Pull Out Spray

- Fits Deck Up To 1-1/2" Thick
- Recommended Mounting Hole: 1-3/8"
- All Lead-Free Brass Construction
- Flow Rate: 1.75 GPM
- Ceramic Mixing Cartridge
- 2 Flow Patterns, Aerated and Spray, Controlled By One Button
- 360° Rotating Spout with Magnetic Docking for Spray
- Professional Installation Required