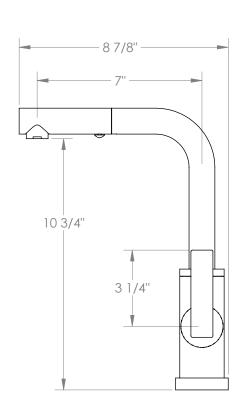

## WATERMYRK

BROOKLYN, NEW YORK

*LIIY* 71-9.3P1-LLO6

Deck Mounted, Monoblock, Kitchen Prep Faucet with Pull Out Spray

- Fits Deck Up To 1-1/2" Thick
- Recommended Mounting Hole: 1-3/8"
- All Lead-Free Brass Construction
- Flow Rate: 1.75 GPM
- Ceramic Mixing Cartridge
- 2 Flow Patterns, Aerated and Spray, Controlled By One Button
- 360° Rotating Spout with Magnetic Docking for Spray
- Professional Installation Required