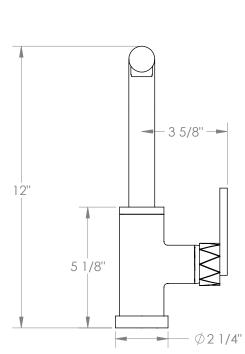

## *Lily* 71-9.3P1-LLD4

Deck Mounted, Monoblock, Kitchen Prep Faucet with Pull Out Spray

- Fits Deck Up To 1-1/2" Thick
- Recommended Mounting Hole: 1-3/8"
- All Lead-Free Brass Construction
- Flow Rate: 1.75 GPM
- Ceramic Mixing Cartridge
- 2 Flow Patterns, Aerated and Spray, Controlled By One Button
- 360° Rotating Spout with Magnetic Docking for Spray
- Professional Installation Required