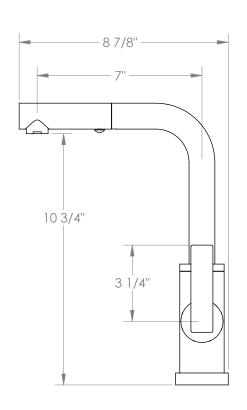

## *Lily* 71-9.3P1-LLD4

Deck Mounted, Monoblock, Kitchen Prep Faucet with Pull Out Spray

- Fits Deck Up To 1-1/2" Thick
- Recommended Mounting Hole: 1-3/8"
- All Lead-Free Brass Construction
- Flow Rate: 1.75 GPM
- Ceramic Mixing Cartridge
- 2 Flow Patterns, Aerated and Spray, Controlled By One Button
- 360° Rotating Spout with Magnetic Docking for Spray
- Professional Installation Required