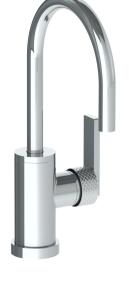

## BROOKLYN, NEW YORK

*Lily* 71-9.3G-LLO6

Deck Mounted, Gooseneck, Monoblock Kitchen Prep Faucet

- Fits Deck Up To 1-1/2" Thick
- Recommended Mounting Hole: 1-3/8"
- All Lead-Free Brass Construction
- Flow Rate: 1.75 GPM
- Ceramic Mixing Cartridge
- 360° Rotating Spout