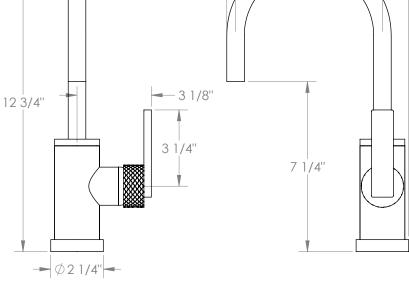

- 7 3/4' 6 1/4'' -

• Professional Installation Required

Available in all finishes shown on the Watermark Designs website

Meets the applicable requirements of ASME A112.18.1-2005/CSA B125.1-05, entitled "Plumbing Supply Fittings". Watermark Designs reserves the right to make revisions without notice to produce specifications. All product dimensions are nominal.