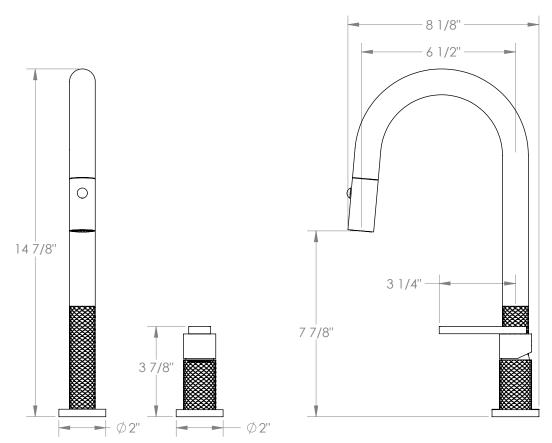

## *Lily* 71-9.1.3PG2-LLO6V

Deck Mounted, Single Handle, Gooseneck Kitchen Prep Faucet with Pull Down Spray

- Pullout Hose Length: 14-16" (Final Length May Vary Depending on Spout Type)
- Fits Deck Up To 2-1/2" Thick
- Recommended Mounting Hole: 1-3/8"
- All Lead-Free Brass Construction
- Flow Rate: 1.75 GPM
- Ceramic Mixing Cartridge
- 2 Flow Patterns, Aerated and Spray, Controlled By One Button
- 360° Rotating Spout with Magnetic Docking for Spray
- Professional Installation Required