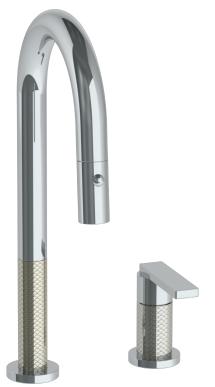

## *Lily* 71-9.1.3PG2-LLO6V

Deck Mounted, Single Handle, Gooseneck Kitchen Prep Faucet with Pull Down Spray

- Pullout Hose Length: 14-16" (Final Length May Vary Depending on Spout Type)
- Fits Deck Up To 2-1/2" Thick
- Recommended Mounting Hole: 1-3/8"
- All Lead-Free Brass Construction
- Flow Rate: 1.75 GPM
- Ceramic Mixing Cartridge
- 2 Flow Patterns, Aerated and Spray, Controlled By One Button
- 360° Rotating Spout with Magnetic Docking for Spray
- Professional Installation Required