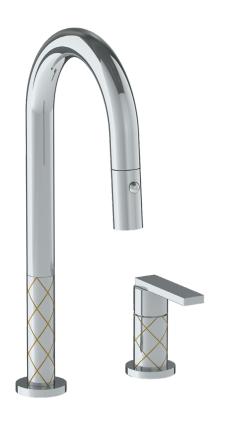

## WATERMYRK

BROOKLYN, NEW YORK

Available in all finishes shown on the Watermark Designs website

## *Lily* 71-9.1.3PG2-LLD4V

Deck Mounted, Single Handle, Gooseneck Kitchen Prep Faucet with Pull Down Spray

- Pullout Hose Length: 14-16" (Final Length May Vary Depending on Spout Type)
- Fits Deck Up To 2-1/2" Thick
- Recommended Mounting Hole: 1-3/8"
- All Lead-Free Brass Construction
- Flow Rate: 1.75 GPM
- Ceramic Mixing Cartridge
- 2 Flow Patterns, Aerated and Spray, Controlled By One Button
- 360° Rotating Spout with Magnetic Docking for Spray
- Professional Installation Required