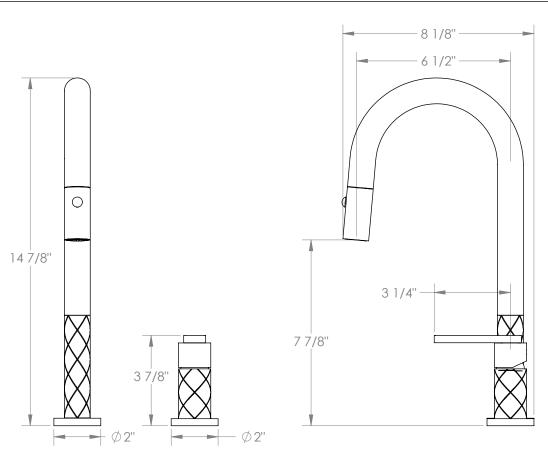

## *Lily* 71-9.1.3PG2-LLD4V

Deck Mounted, Single Handle, Gooseneck Kitchen Prep Faucet with Pull Down Spray

- Pullout Hose Length: 14-16" (Final Length May Vary Depending on Spout Type)
- Fits Deck Up To 2-1/2" Thick
- Recommended Mounting Hole: 1-3/8"
- All Lead-Free Brass Construction
- Flow Rate: 1.75 GPM
- Ceramic Mixing Cartridge
- 2 Flow Patterns, Aerated and Spray, Controlled By One Button
- 360° Rotating Spout with Magnetic Docking for Spray
- Professional Installation Required