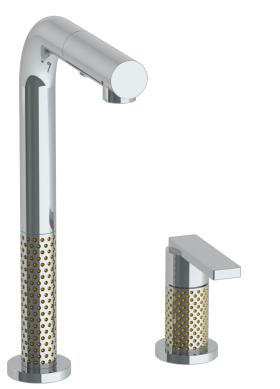

## *Llly* 71-9.1.3P1-LLP5V

Deck Mounted, Single Handle, Kitchen Prep Faucet with Pull Out Spray

- Pullout Hose Length: 14-16" (Final Length May Vary Depending on Spout Type)
- Fits Deck Up To 2-1/2" Thick
- Recommended Mounting Hole: 1-3/8"
- All Lead-Free Brass Construction
- Flow Rate: 1.75 GPM
- Ceramic Mixing Cartridge
- 2 Flow Patterns, Aerated and Spray, Controlled By One Button
- 360° Rotating Spout with Magnetic Docking for Spray
- Professional Installation Required