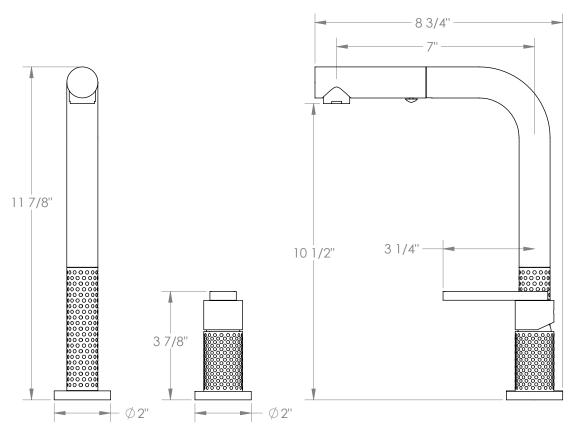

## *Llly* 71-9.1.3P1-LLP5V

Deck Mounted, Single Handle, Kitchen Prep Faucet with Pull Out Spray

- Pullout Hose Length: 14-16" (Final Length May Vary Depending on Spout Type)
- Fits Deck Up To 2-1/2" Thick
- Recommended Mounting Hole: 1-3/8"
- All Lead-Free Brass Construction
- Flow Rate: 1.75 GPM
- Ceramic Mixing Cartridge
- 2 Flow Patterns, Aerated and Spray, Controlled By One Button
- 360° Rotating Spout with Magnetic Docking for Spray
- Professional Installation Required