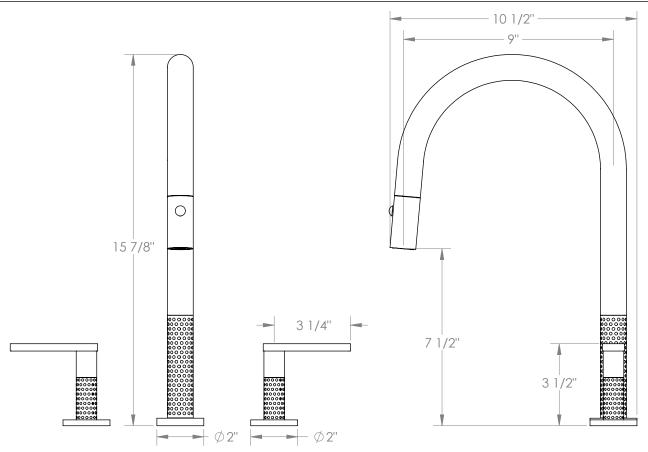

## *Lily* 71-7PG2-LLP5

Deck Mounted, Two Handle, Gooseneck Faucet with Pull Down Spray

- Pullout Hose Length: 14-16" (Final Length May Vary Depending on Spout Type)
- Fits Deck Up To 2-1/2" Thick
- Recommended Mounting Hole: 1-3/8"
- All Lead-Free Brass Construction
- Flow Rate: 1.75 GPM
- 1/4 Turn Ceramic Cartridge
- 2 Flow Patterns, Aerated and Spray, Controlled By One Button
- 360° Rotating Spout with Magnetic Docking for Spray
- Professional Installation Required