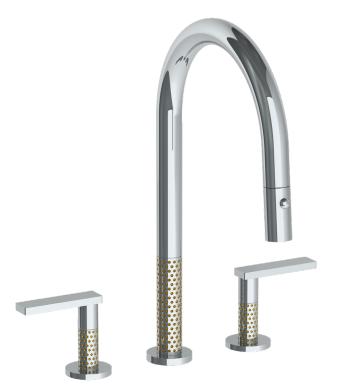

## *Lily* 71-7PG2-LLP5

Deck Mounted, Two Handle, Gooseneck Faucet with Pull Down Spray

- Pullout Hose Length: 14-16" (Final Length May Vary Depending on Spout Type)
- Fits Deck Up To 2-1/2" Thick
- Recommended Mounting Hole: 1-3/8"
- All Lead-Free Brass Construction
- Flow Rate: 1.75 GPM
- 1/4 Turn Ceramic Cartridge
- 2 Flow Patterns, Aerated and Spray, Controlled By One Button
- 360° Rotating Spout with Magnetic Docking for Spray
- Professional Installation Required